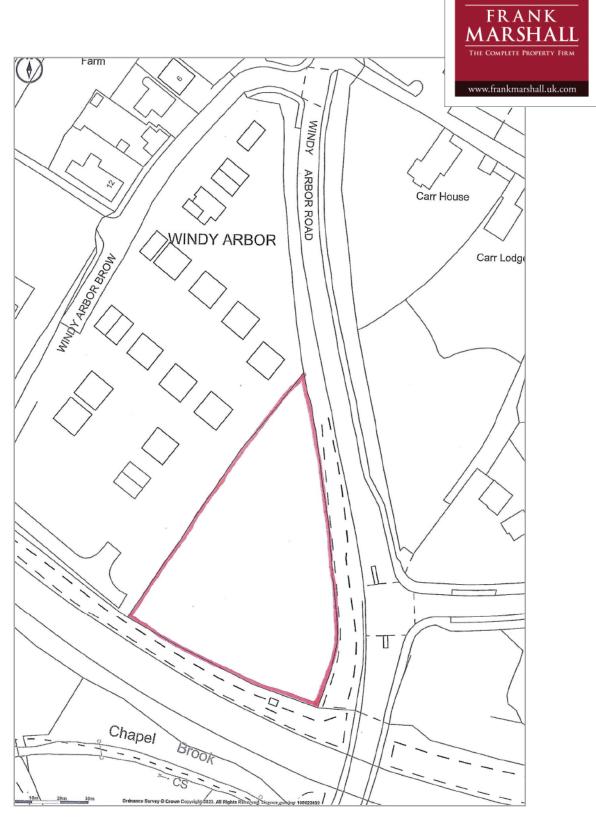

# WOODLAND

At Windy Arbor Road Whiston Merseyside L35 1RB Guide Price: £20,000

1 acre or thereabouts of deciduous woodland

www.frankmarshall.uk.com

#### LAND

Approximately 1 acre of deciduous woodland.

### ACCESS

Pedestrian access from Windy Arbor Brow over the public footpath.

No vehicular access exists.