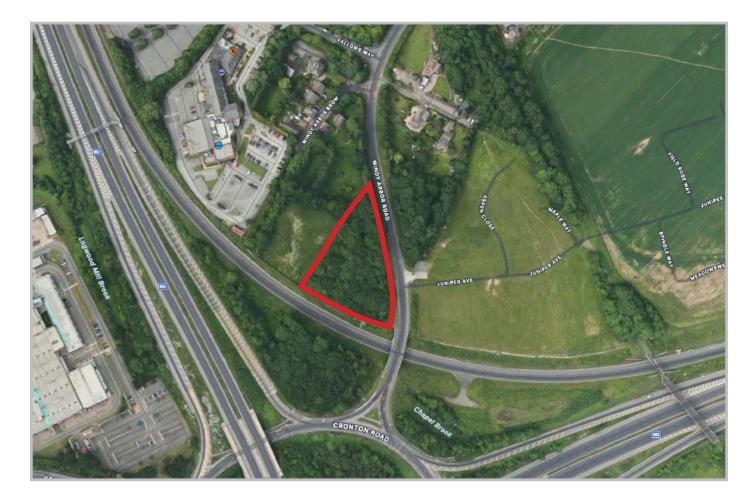

# WOODLAND

At Windy Arbor Road Whiston Merseyside L35 1RB Guide Price: £20,000

1 acre or thereabouts of deciduous woodland

www.frankmarshall.uk.com

#### LAND

Approximately 1 acre of deciduous woodland.

### ACCESS

Pedestrian access from Windy Arbor Brow over the public footpath.

No vehicular access exists.