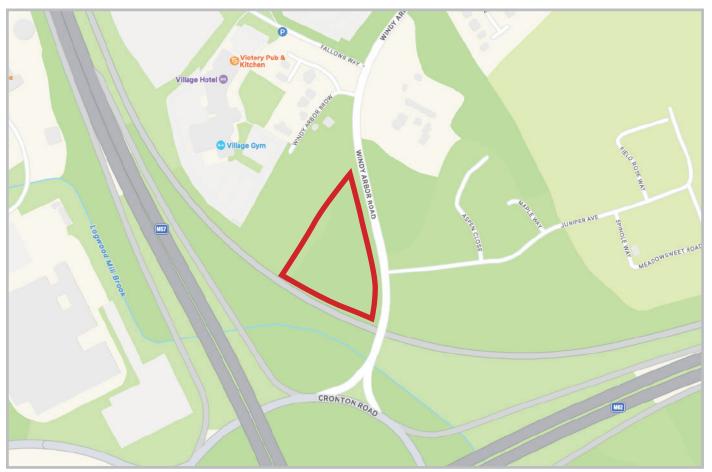

# WOODLAND

At Windy Arbor Road Whiston Merseyside L35 1RB Guide Price: £20,000

1 acre or thereabouts of deciduous woodland

www.frankmarshall.uk.com

#### LAND

Approximately 1 acre of deciduous woodland.

### ACCESS

Pedestrian access from Windy Arbor Brow over the public footpath.

No vehicular access exists.