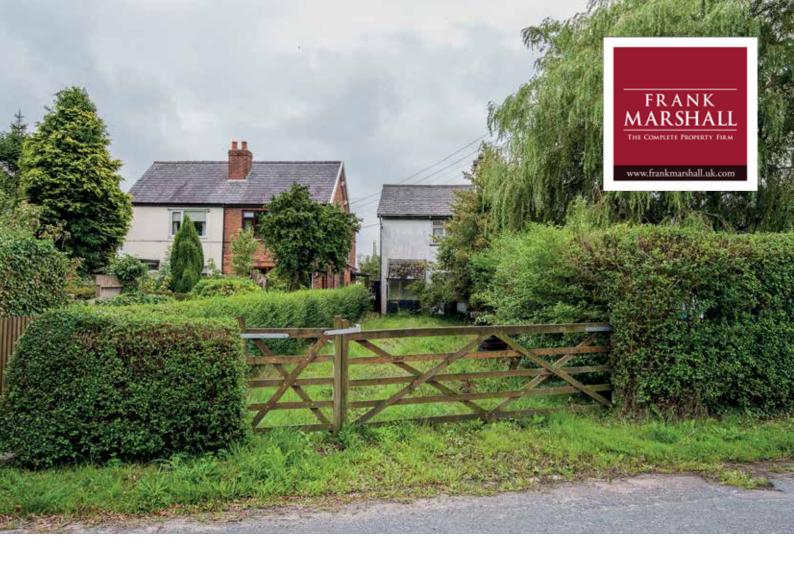

# **4 CROPPERS LANE**

BICKERSTAFFE, NR. ORMSKIRK. L39 9EJ

Guide Price £130,000

A semi detached brick cottage in need of renovation.

The property is situated on Croppers Lane, Bickerstaffe.

### **OUTSIDE**

Brick store.

Garden.