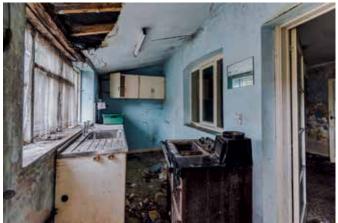

## ACCOMMODATION

The two bedroomed cottage is in need of renovation;

Kitchen 4.33 m x 1.61 m.

Lounge 4.56 m x 3.70 m.

Dining Room 4.58 m x 3.40 m.