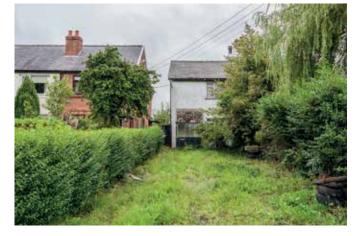

# **4 CROPPERS LANE**

BICKERSTAFFE, NR. ORMSKIRK. L39 9EJ

Guide Price £130,000

A semi detached brick cottage in need of renovation.

The property is situated on Croppers Lane, Bickerstaffe.

## ACCOMMODATION

The two bedroomed cottage is in need of renovation;

Kitchen 4.33 m x 1.61 m.

Lounge 4.56 m x 3.70 m.

Dining Room 4.58 m x 3.40 m.

## FIRST FLOOR

Bedroom 1 3.71 m x 2.39 m.

Bedroom 2 3.63 m x 3.05 m.

Bathroom 2.87 m x 2.05 m.

### **OUTSIDE**

Brick store.

Garden.

### **SERVICES**

Mains electric and water. Septic tank drainage.

Council Tax - Band A













#### **ENERGY PERFORMANCE CERTIFICATE**



## **VIEWING**

By appointment with the agents.

## **AGENTS' NOTICE**

Frank Marshall & Co. for themselves and for the Sellers of this property give notice that:

- 1. All intending purchasers must satisfy themselves by inspection or otherwise as to the correctness of the statements contained in these particulars.
- 2. The Sellers do not make or give and neither Frank Marshall & Co. or any person in their employment have any authority to make or give any representation or warranty in relation to this property.

This brochure was prepared by the Agents in accordance with the sellers' instructions in August 2018. All measurements are approximate.



## Croppers Lane, Ormskirk Total Approx. Floor Area 856 Sq.ft. (79.54 Sq.M.)

Whilst eve