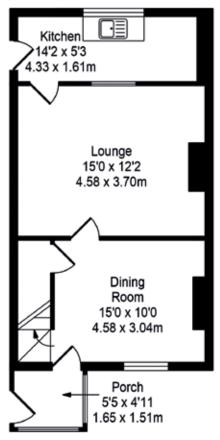

## ACCOMMODATION

The two bedroomed cottage is in need of renovation;

Kitchen 4.33 m x 1.61 m.

Lounge 4.56 m x 3.70 m.

Dining Room 4.58 m x 3.40 m.

## Croppers Lane, Ormskirk Total Approx. Floor Area 856 Sq.ft. (79.54 Sq.M.)

Whilst every effort is made to accurately reproduce these floor plans,measurements are approximate,not to scale and for illustrative purposes only

Approx. Floor Area 421 Sq.Ft (39.10 Sq.M.)

Approx. Floor Area 342 Sq.Ft (31.74 Sq.M.)