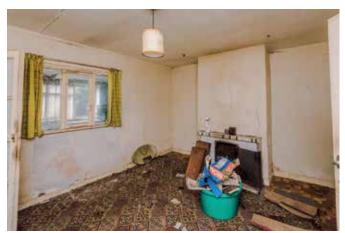

## ACCOMMODATION

The two bedroomed cottage is in need of renovation;

Kitchen 4.33 m x 1.61 m.

Lounge 4.56 m x 3.70 m.

Dining Room 4.58 m x 3.40 m.