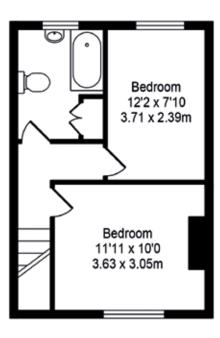

## FIRST FLOOR

Bedroom 1 3.71 m x 2.39 m.

Bedroom 2 3.63 m x 3.05 m.

Bathroom 2.87 m x 2.05 m.

## Croppers Lane, Ormskirk Total Approx. Floor Area 856 Sq.ft. (79.54 Sq.M.)

Whilst every effort is made to accurately reproduce these floor plans,measurements are approximate,not to scale and for illustrative purposes only

Approx. Floor Area 421 Sq.Ft (39.10 Sq.M.)

Approx. Floor Area 342 Sq.Ft (31.74 Sq.M.)