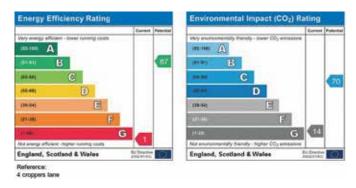

# **4 CROPPERS LANE**

BICKERSTAFFE, NR. ORMSKIRK. L39 9EJ

Guide Price £130,000

A semi detached brick cottage in need of renovation.

The property is situated on Croppers Lane, Bickerstaffe.

## ACCOMMODATION

The two bedroomed cottage is in need of renovation;

Kitchen 4.33 m x 1.61 m.

Lounge 4.56 m x 3.70 m.

Dining Room 4.58 m x 3.40 m.

## FIRST FLOOR

Bedroom 1 3.71 m x 2.39 m.

Bedroom 2 3.63 m x 3.05 m.

Bathroom 2.87 m x 2.05 m.

### **OUTSIDE**

Brick store.

Garden.

### **SERVICES**

Mains electric and water. Septic tank drainage.

Council Tax - Band A













#### **ENERGY PERFORMANCE CERTIFICATE**



## **VIEWING**

By appointment with the agents.

## **AGENTS' NOTICE**

Frank Marshall & Co. for themselves and for the Sellers of this property give notice that:

- 1. All intending purchasers must satisfy themselves by inspection or otherwise as to the correctness of the statements contained in these particulars.
- 2. The Sellers do not make or give and neither Frank Marshall & Co. or any person in their employment have any authority to make or give any representation or warranty in relation to this property.

This brochure was prepared by the Agents in accordance with the sellers' instructions in August 2018. All measurements are approximate.



## Croppers Lane, Ormskirk Total Approx. Floor Area 856 Sq.ft. (79.54 Sq.M.)

Whilst every effort is made to accurately reproduce these floor