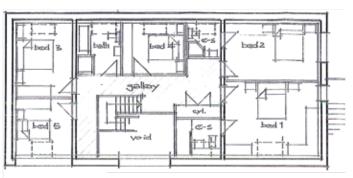

First Floor Plan

The plans provide for an internal floor area of 209 m<sup>2</sup> (2250 ft<sup>2</sup>).