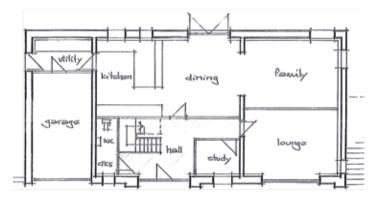

#### Ground Floor Plan

Internal floor area (orcluding garage)

= 209 g.m. (2250 g.ft.)