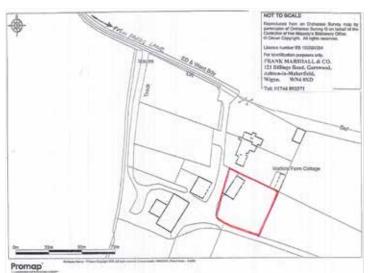

#### DESCRIPTION

An opportunity to buy a traditional brick barn with planning permission for a change of use to a 5 Bedroomed house set in 0.40 acre or thereabouts, edged red on the plan for identification purposes.

### ACCESS

A right of way will be granted from Parrs Lane, along Maltkiln Lane to the property.