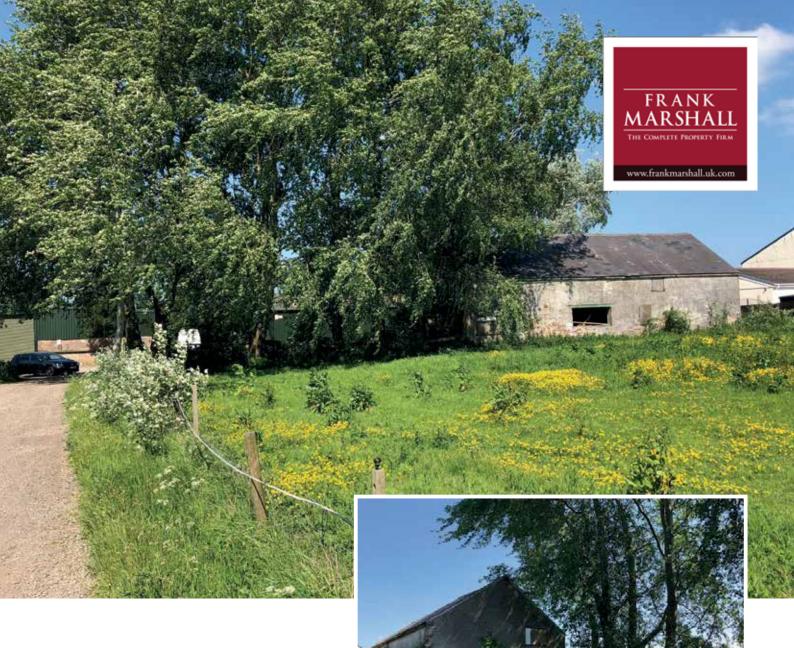

# Maltkiln Barn

Maltkiln Farm, Maltkiln Lane Aughton. L39 5BS OFFERS IN EXCESS OF £300,000

#### DESCRIPTION

An opportunity to buy a traditional brick barn with planning permission for a change of use to a 5 Bedroomed house set in 0.40 acre or thereabouts, edged red on the plan for identification purposes.