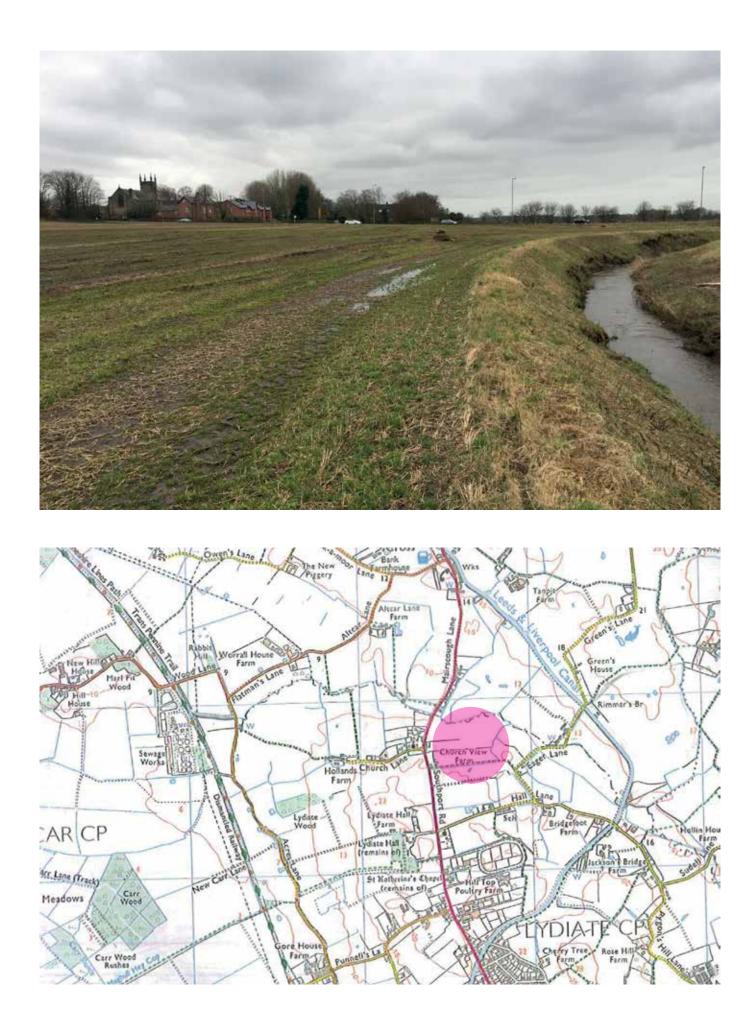

# MAIRSCOUGH LANE LYDIATE, SEFTON, MERSEYSIDE. L31 4HL

#### ACCESS

Directly from Mairscough Lane.