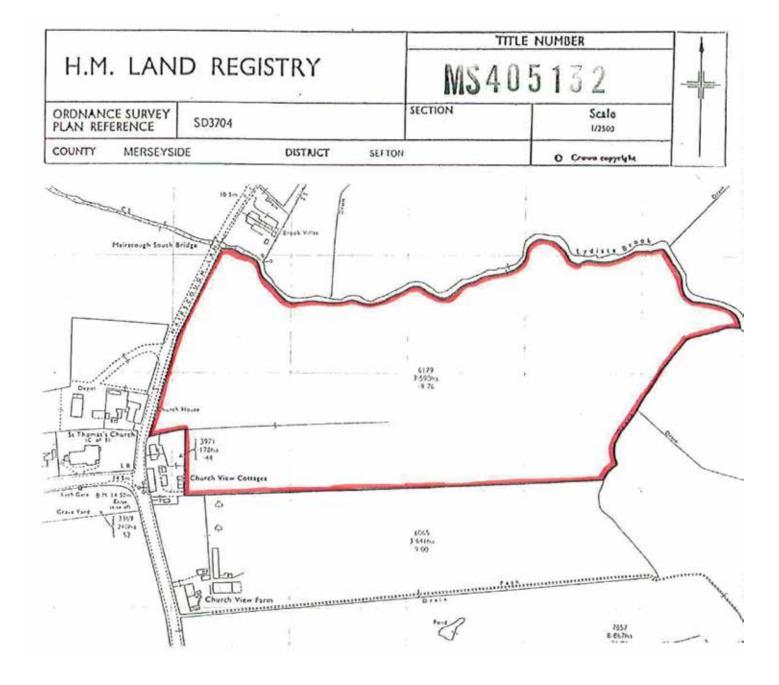

## **18.76 ACRES (or thereabouts)**

# MAIRSCOUGH LANE LYDIATE, SEFTON, MERSEYSIDE. L31 4HL