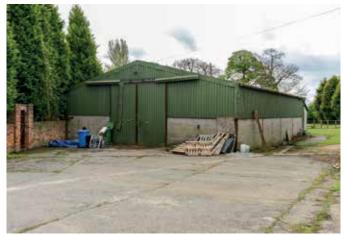

The garden with its extensive lawns and attractive pond complements the house and its setting.

The Farm Buildings are screened from the house by a Cypress hedge. Planning permission was granted for the use of some buildings/land for the parking of haulage vehicles subject to conditions. Details of this permission are available from the Agents on request.