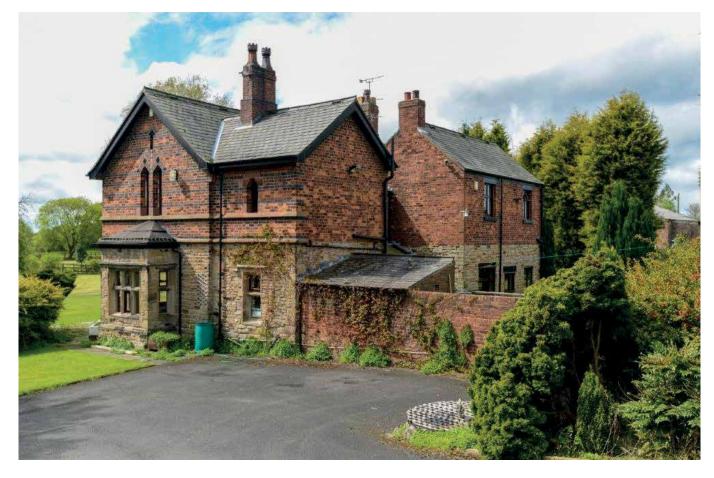

The garden with its extensive lawns and attractive pond complements the house and its setting.

The Farm Buildings are screened from the house by a Cypress hedge. Planning permission was granted for the use of some buildings/land for the parking of haulage vehicles subject to conditions. Details of this permission are available from the Agents on request.