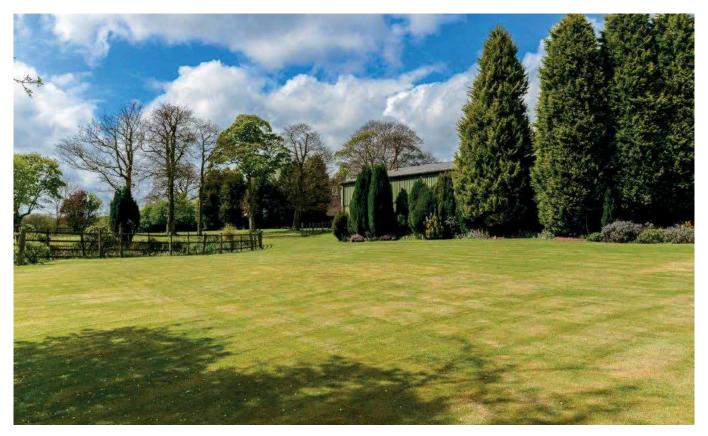

The garden with its extensive lawns and attractive pond complements the house and its setting.

The Farm Buildings are screened from the house by a Cypress hedge. Planning permission was granted for the use of some buildings/land for the parking of haulage vehicles subject to conditions. Details of this permission are available from the Agents on request.