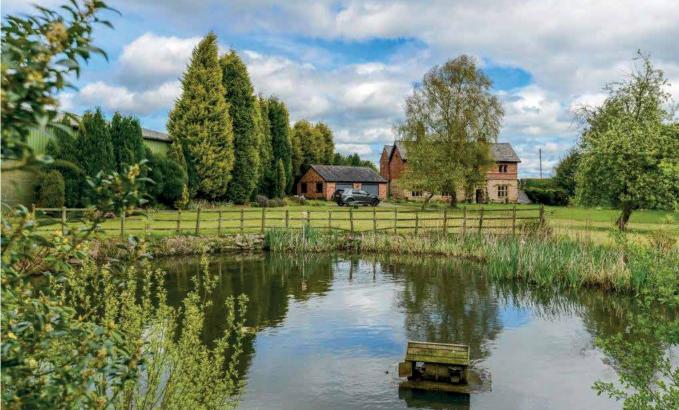

The garden with its extensive lawns and attractive pond complements the house and its setting.

The Farm Buildings are screened from the house by a Cypress hedge. Planning permission was granted for the use of some buildings/land for the parking of haulage vehicles subject to conditions. Details of this permission are available from the Agents on request.