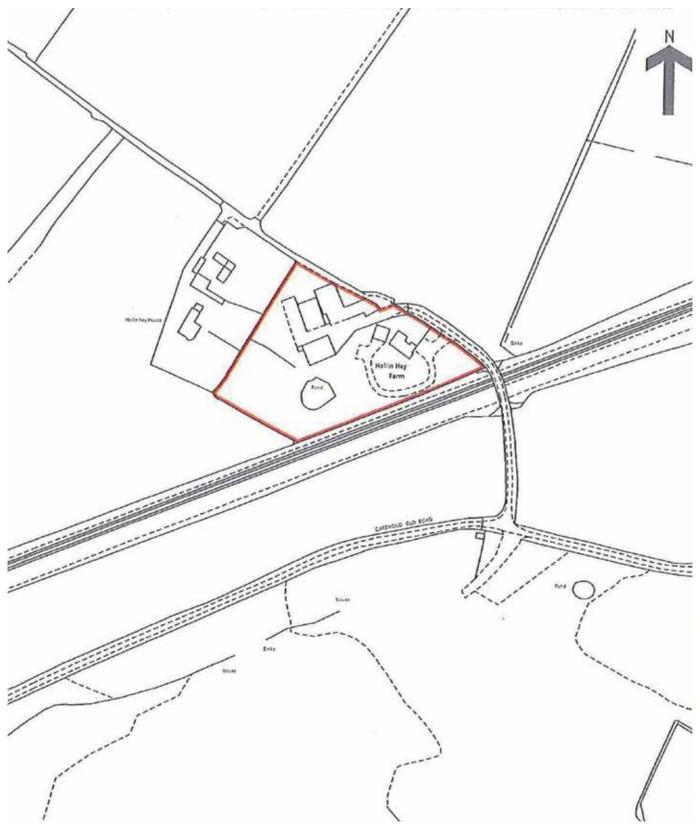

The garden with its extensive lawns and attractive pond complements the house and its setting.

The Farm Buildings are screened from the house by a Cypress hedge. Planning permission was granted for the use of some buildings/land for the parking of haulage vehicles subject to conditions. Details of this permission are available from the Agents on request.