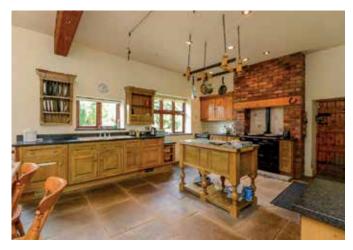

The accommodation comprises Hall, 3 Reception Rooms, Kitchen/Breakfast Room with stone flag floor and Aga, Utility Room and w.c. on the Ground Floor and a Landing, a Master Bedroom with En Suite Bathroom, 3 additional Bedrooms and a Bathroom on the First Floor. There is a large double Garage with sectioned off space within.