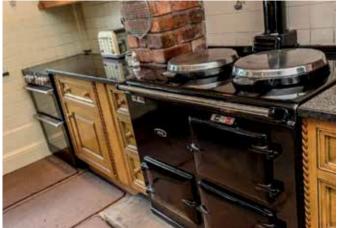

The accommodation comprises Hall, 3 Reception Rooms, Kitchen/Breakfast Room with stone flag floor and Aga, Utility Room and w.c. on the Ground Floor and a Landing, a Master Bedroom with En Suite Bathroom, 3 additional Bedrooms and a Bathroom on the First Floor. There is a large double Garage with sectioned off space within.