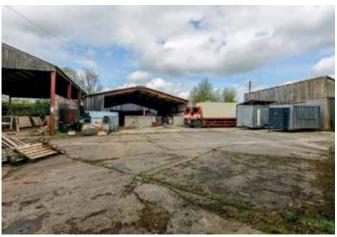

The garden with its extensive lawns and attractive pond complements the house and its setting.

The Farm Buildings are screened from the house by a Cypress hedge. Planning permission was granted for the use of some buildings/land for the parking of haulage vehicles subject to conditions. Details of this permission are available from the Agents on request.