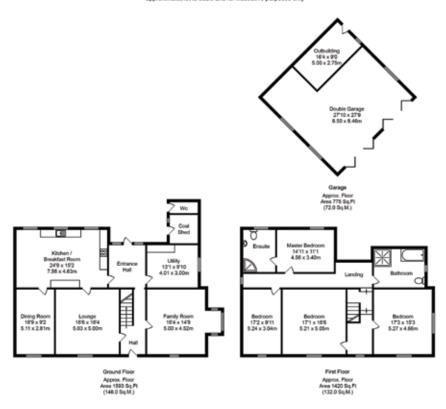

The accommodation comprises Hall, 3 Reception Rooms, Kitchen/Breakfast Room with stone flag floor and Aga, Utility Room and w.c. on the Ground Floor and a Landing, a Master Bedroom with En Suite Bathroom, 3 additional Bedrooms and a Bathroom on the First Floor. There is a large double Garage with sectioned off space within.

## Garswood Old Road, Garswood Total Approx. Floor Area 3788 Sq.ft. (352.0 Sq.M.)

Whilst every effort is made to accurately reproduce these floor plans, measurements are approximate, not to scale and for illustrative purposes only