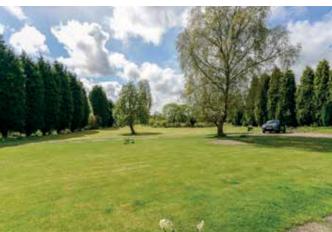

The garden with its extensive lawns and attractive pond complements the house and its setting.

The Farm Buildings are screened from the house by a Cypress hedge. Planning permission was granted for the use of some buildings/land for the parking of haulage vehicles subject to conditions. Details of this permission are available from the Agents on request.