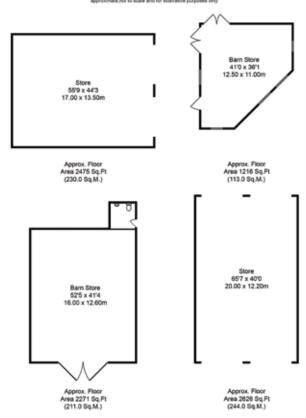

### Garswood Old Road, Garswood Total Approx. Floor Area 8588 Sq.ft. (798.0 Sq.M.)

Whilst every effort is made to accurately reproduce these floor plans measurements are approximate not to scale and for illustrative purposes only