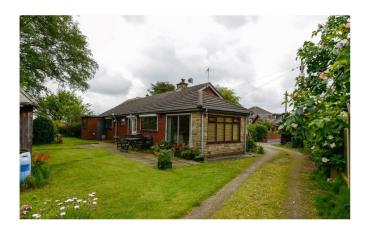

# Longreach Villa

Built of brick and stone under a tiled roof the layout and accommodation is in accordance with the Floorplan reproduced with these particulars.

There are extensive outbuildings which are also due to be demolished if the current planning permission is implemented.