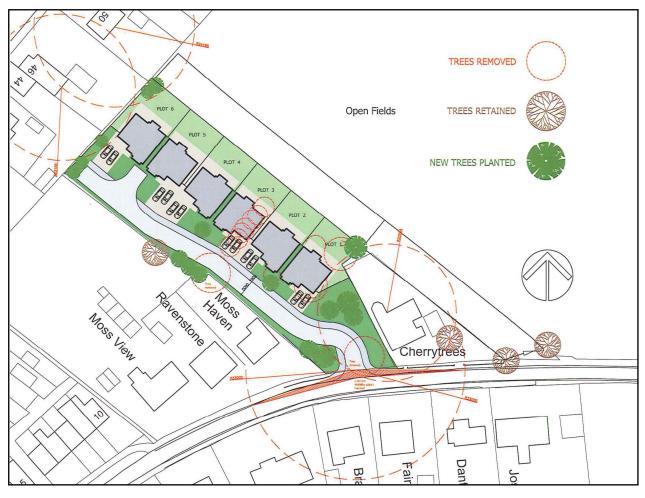

# **Planning Permission**

Planning permission was granted by West Lancashire Borough Council on 11th February 2014 under reference 2013/0517/OUT. The layout plan referred to in the planning permission is reproduced with this brochure. The planning permission itself and the Section 106 agreement dated 11th February 2013 are available for inspection on our website and Rightmove and these and other papers relevant to the permission can be retrieved from the Planning Registers section of West Lancashire Borough Council's website.

The strip of land excluded from the planning application along the Northern boundary of the site is excluded from the Green Belt as now identified on the West Lancashire 2012 - 2027 Local Plan Policies Map.