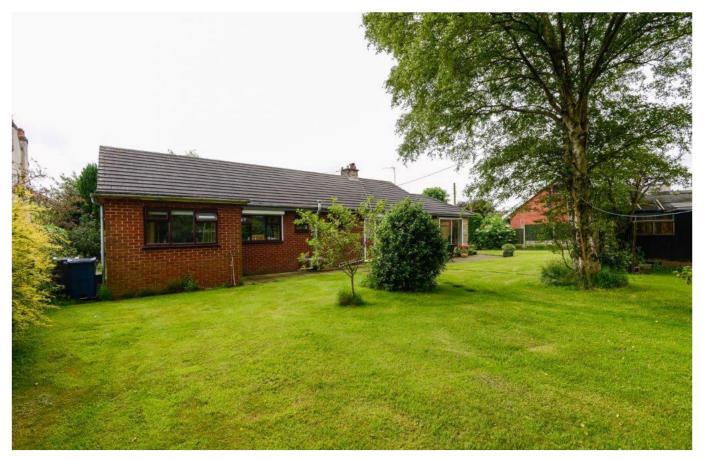

# Longreach Villa

Built of brick and stone under a tiled roof the layout and accommodation is in accordance with the Floorplan reproduced with these particulars.

There are extensive outbuildings which are also due to be demolished if the current planning permission is implemented.