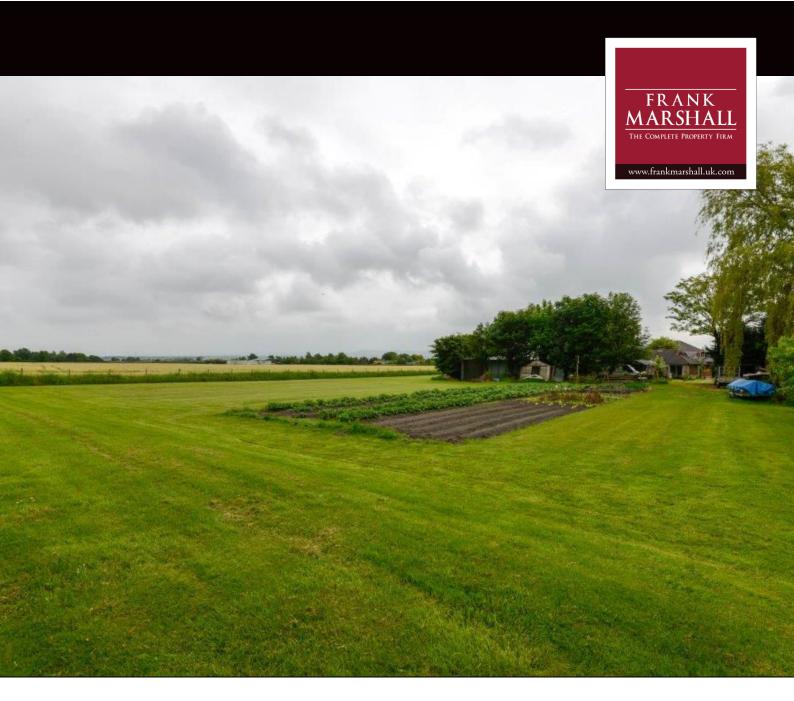

# **Residential Building Land**

Comprising a bungalow and 1.25 acres with outline planning permission for the demolition of the bungalow and outbuildings and the erection of six detached dwellings in an outstanding rural location with far reaching views.

#### Location

Situated to the South of the A59 and to the East of Burscough Village centre, the site is accessed from Warpers Moss Lane, on the edge of open countryside.