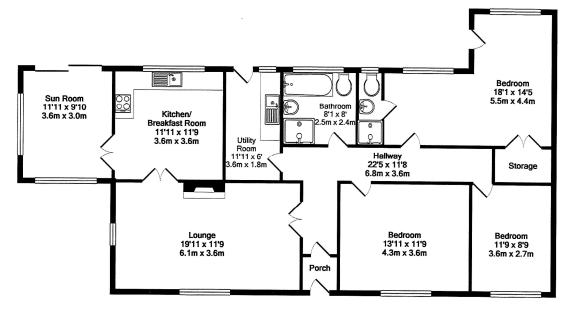

# Longreach Villa

Built of brick and stone under a tiled roof the layout and accommodation is in accordance with the Floorplan reproduced with these particulars.

There are extensive outbuildings which are also due to be demolished if the current planning permission is implemented.

### Viewing

By appointment with the Agents.

Longreach, Warpers Moss Lane, Burscough Total Approx. Floor Area 1278 Sq.Ft. (118.8 Sq.M.) Measurements are approximate. Not to scale. Illustrative purposes only Made with Metropix 62014