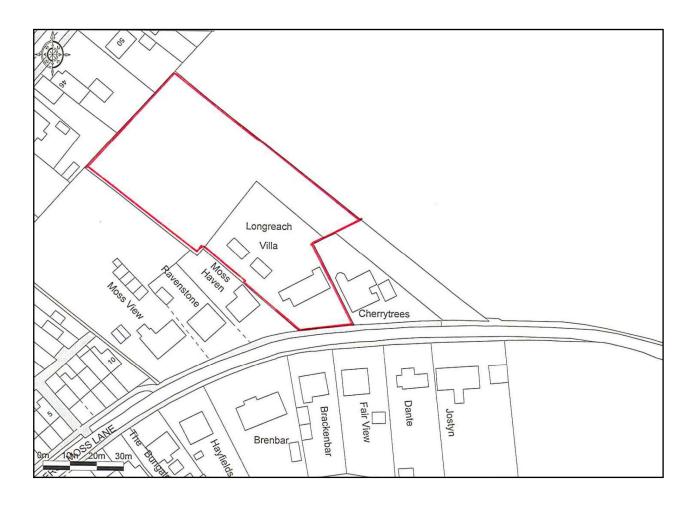

# **Planning Permission**

Planning permission was granted by West Lancashire Borough Council on 11th February 2014 under reference 2013/0517/OUT. The layout plan referred to in the planning permission is reproduced with this brochure. The planning permission itself and the Section 106 agreement dated 11th February 2013 are available for inspection on our website and Rightmove and these and other papers relevant to the permission can be retrieved from the Planning Registers section of West Lancashire Borough Council's website.

The strip of land excluded from the planning application along the Northern boundary of the site is excluded from the Green Belt as now identified on the West Lancashire 2012 - 2027 Local Plan Policies Map.